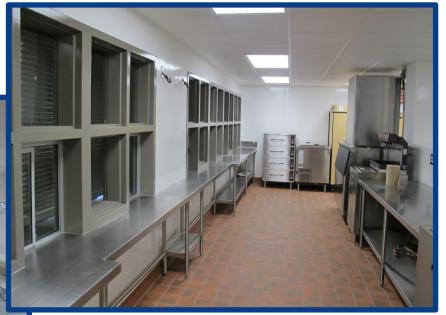

C Modernization                        | Feb 2014 |
| Mabel Paine Shade Shelter/MPR Upgrades               | Feb 2014 |
| Travis Ranch Modernization Phase I: HVAC Replacement | Feb 2014 |
| Bryant Ranch Security Fencing                        | Complete |
| Kraemer Grounds Rehab                                | Feb 2014 |

## Capital Improvement Program Update State Funds Above \$12 Million

- Wagner Library Media Center
- Rose Drive Shade Shelter/MPR Upgrades
- Travis Ranch Upper Level Food Service Permanent Modular
- Valencia High School Auditorium Interior Modernization (Interior Improvements/Seating/Acoustics/Finishes)
- Travis Ranch Modernization

#### **Bradford Stadium Concession Modernization**







#### **Bradford Stadium Concession**







Concession Interior Modernization







#### **Bradford Stadium Concession Modernization**





#### Valencia High School North Campus Concrete Replacement



**Memorial Quad** 





#### **Valencia Auditorium HVAC Modernization**







#### **Mable Paine Lunch Shelter**







### Questions/Discussion